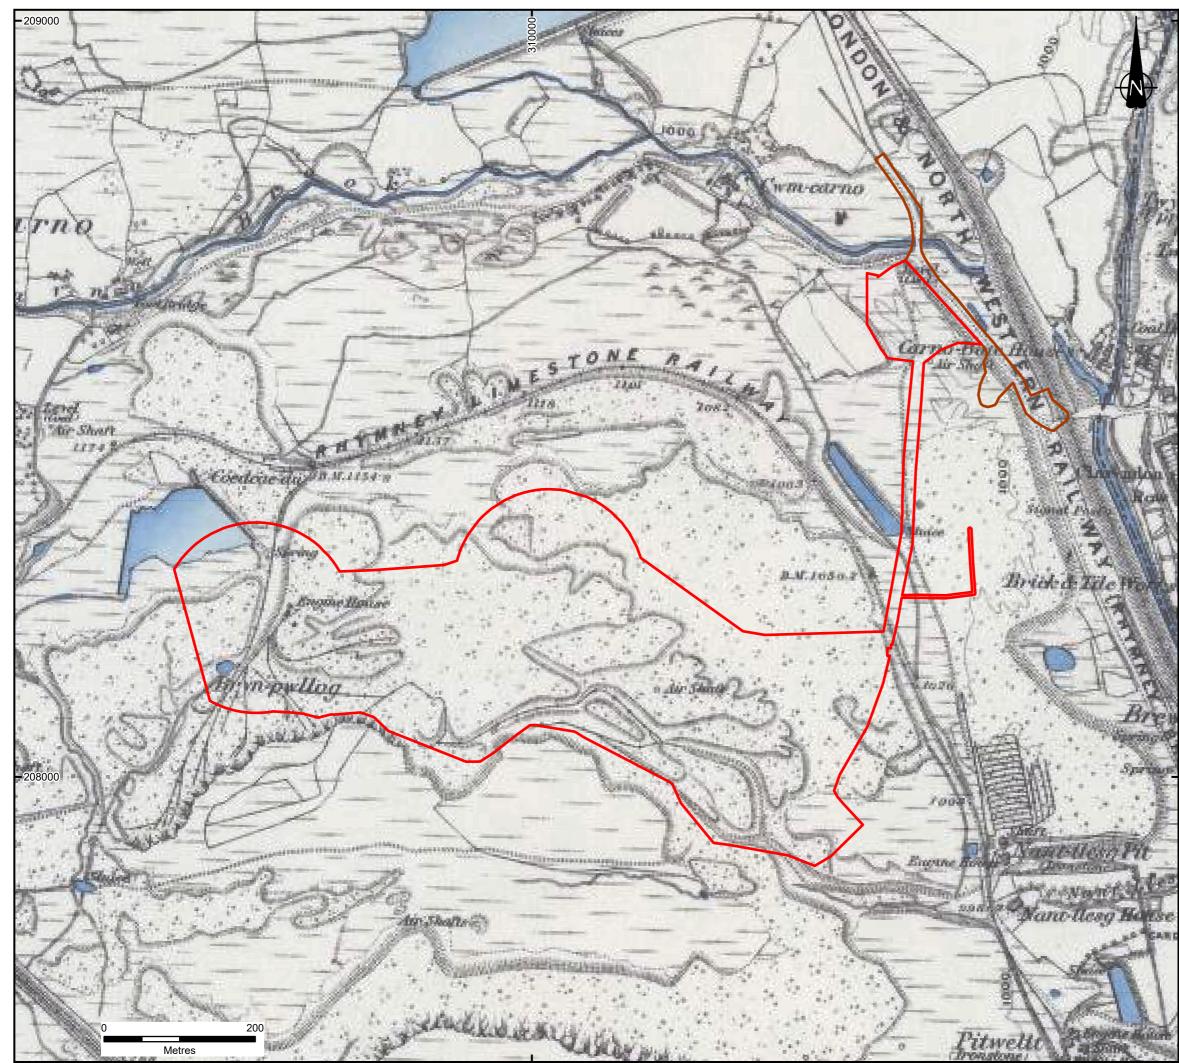

© Copyright Reserved

Site Boundary

Notes:

Boundaries are indicative. Site boundary from file BR10167 - Site Layout Jan2024 RevD.jpg

Historic mapping approximately georeferenced.

© Crown copyright National Library of Scotland; National Library of Wales; Glamorgan Archives.

| A                                                      |    | First Issue      | 31/0              | 01/24 | СР    | CW   | RJ    |
|--------------------------------------------------------|----|------------------|-------------------|-------|-------|------|-------|
| REVISION                                               |    | DETAILS          | DA                | ATE   | DRAWN | СНКФ | APP'D |
| CLIENT CONVOLEC<br>– forever caring –                  |    |                  |                   |       |       |      |       |
| CONVATEC GREEN MANUFACTURING HUB,<br>RHYMNEY           |    |                  |                   |       |       |      |       |
| DRAWING TITLE<br>HISTORIC MAPPING<br>SHEET 1 - OS 1889 |    |                  |                   |       |       |      |       |
| DRG No.<br>BR10167-029                                 |    |                  | <sup>REV</sup> A  |       | SUIT. | CODE |       |
| DRG SIZE                                               | A3 | scale<br>1:5,000 | DATE 31/01/2024   |       |       |      |       |
| DRAWN BY                                               | CP | CHECKED BY<br>CW | APPROVED BY<br>RJ |       |       |      |       |
|                                                        |    |                  |                   |       |       |      |       |