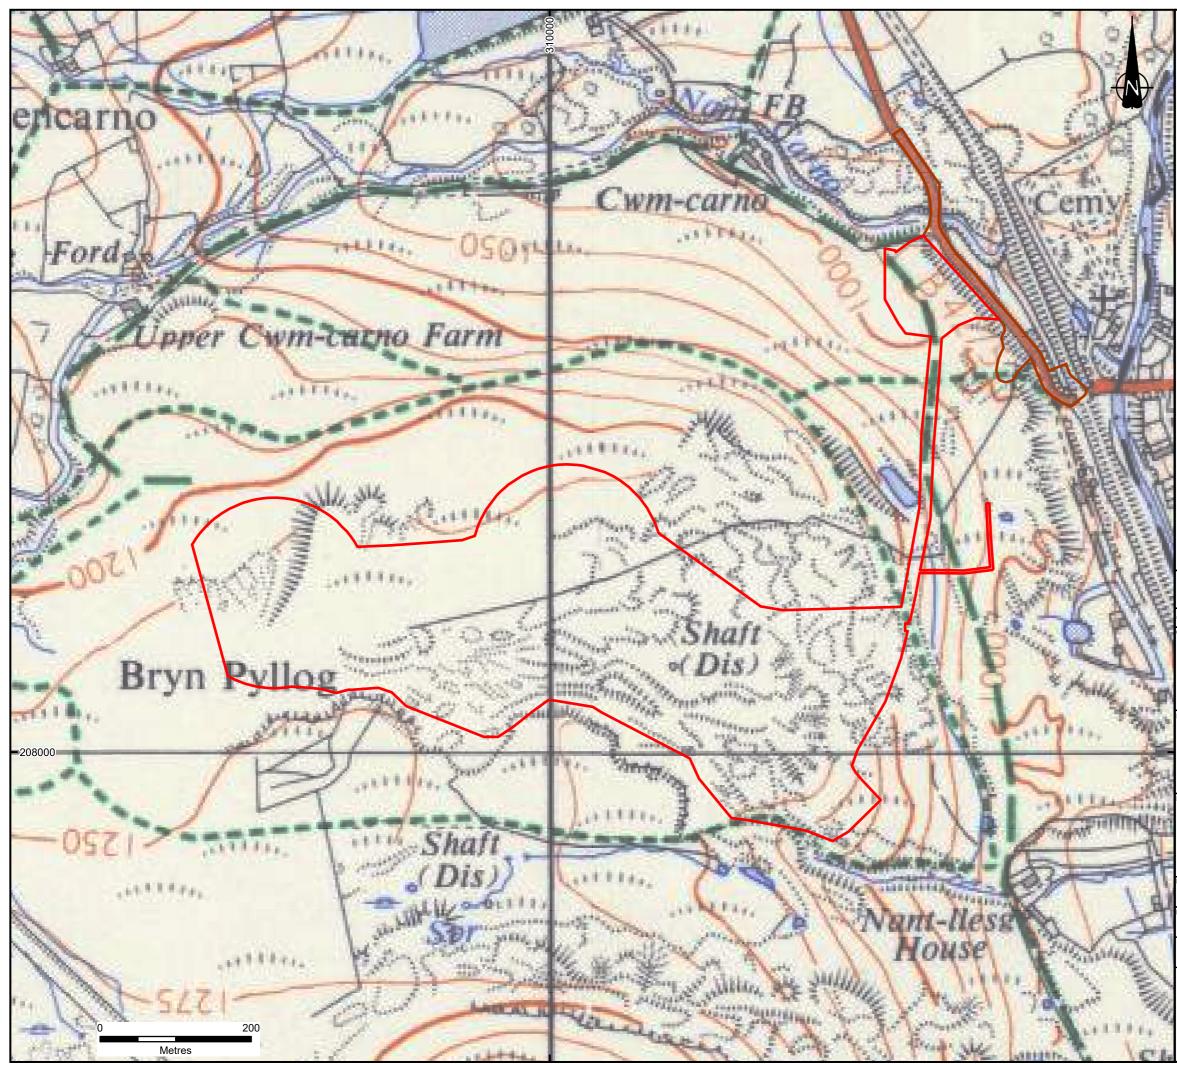

© Copyright Reserved

Site BoundaryOff-Site Boudnary

Notes:

Boundaries are indicative. Site boundary from file BR10167 - Site Layout Jan2024 RevD.jpg

Historic mapping approximately georeferenced.

© Crown copyright National Library of Scotland; National Library of Wales; Glamorgan Archives.