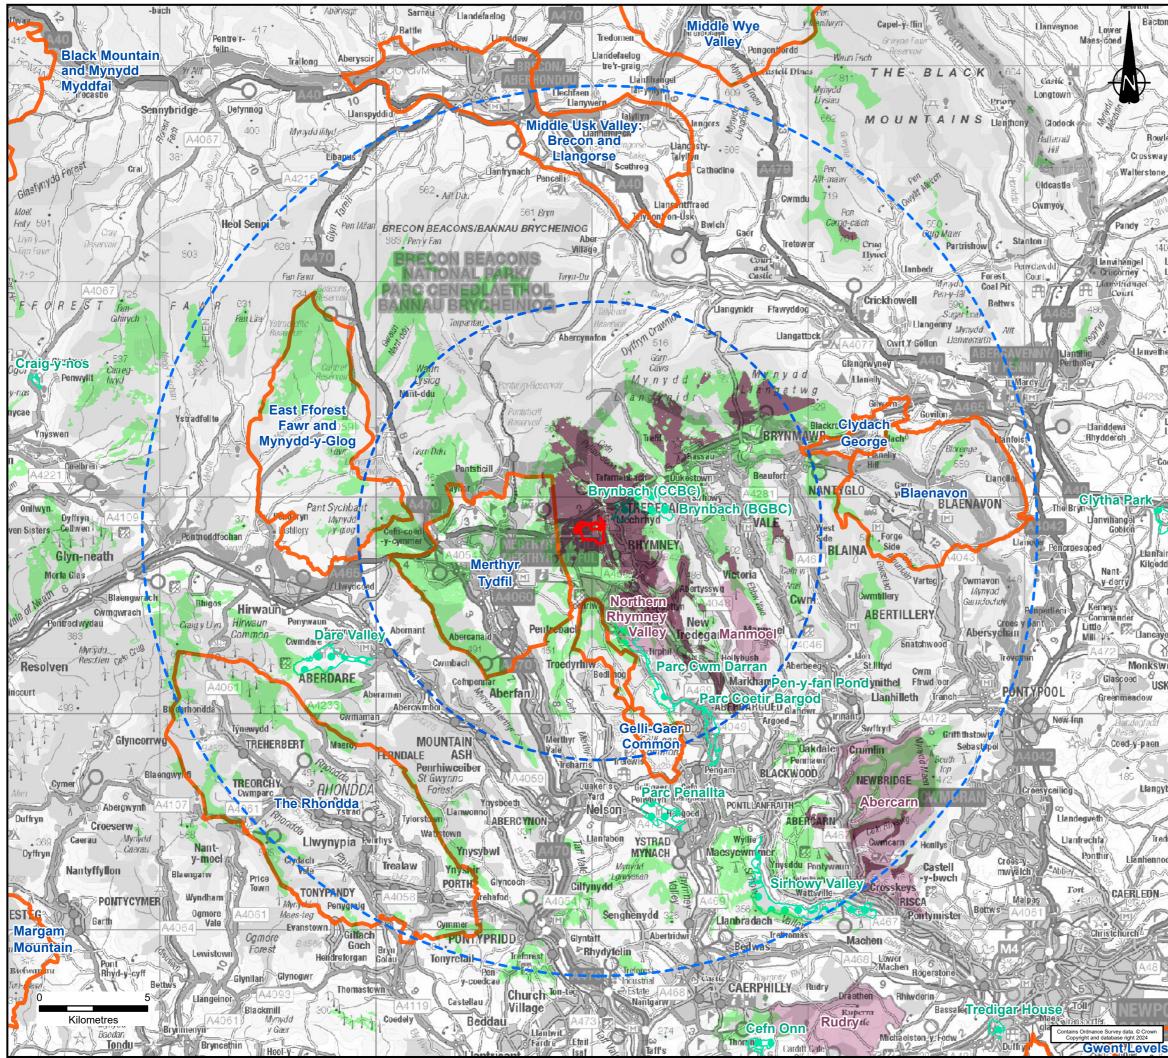

© Copyright Reserved

| KEY                                                                                      |       |                    |       |         |       |      |       |
|------------------------------------------------------------------------------------------|-------|--------------------|-------|---------|-------|------|-------|
| Site Boundary                                                                            |       |                    |       |         |       |      |       |
| 10 and 20 km Buffer                                                                      |       |                    |       |         |       |      |       |
| Area where the turbine blade tips would be theoretically visible                         |       |                    |       |         |       |      |       |
| Area where both the turbine blade and solar array areas would be theoretically visible   |       |                    |       |         |       |      |       |
| Country Parks                                                                            |       |                    |       |         |       |      |       |
| Registered Landscapes of Outstanding and<br>of Special Interest                          |       |                    |       |         |       |      |       |
| Visually Important Local Landscapes                                                      |       |                    |       |         |       |      |       |
|                                                                                          |       |                    |       |         |       |      |       |
| Notes:                                                                                   |       |                    |       |         |       |      |       |
| Boundaries are indicative.                                                               |       |                    |       |         |       |      |       |
| © Natural Resources Wales. All rights reserved. Crown Copyright and Database Right 2024. |       |                    |       |         |       |      |       |
| CADW © Crown Copyright. All rights reserved 2024.                                        |       |                    |       |         |       |      |       |
|                                                                                          |       |                    |       | r       |       |      |       |
|                                                                                          |       |                    |       |         |       |      |       |
| REVISION                                                                                 |       | DETAILS            |       | DATE    | DRAWN | СНКЮ | APP'D |
| - forever varing -                                                                       |       |                    |       |         |       |      |       |
| PROJECT<br>CONVATEC GREEN MANUFACTURING HUB,<br>REYMINEY                                 |       |                    |       |         |       |      |       |
| INCN STATUTORY DESIGNATED AREAS<br>(20 KM STUDY AREA)                                    |       |                    |       |         |       |      |       |
| DRG No                                                                                   | BR101 | 67/040             |       | P01     | SUIT. | CODE |       |
|                                                                                          | A3    | scale<br>1:175,000 | DATE  | 08/03   | 3/202 | 24   |       |
| DRAWN                                                                                    | GER   | CHECKED BY         | APPRC | OVED BY |       |      |       |
| wardell armstrong                                                                        |       |                    |       |         |       |      |       |