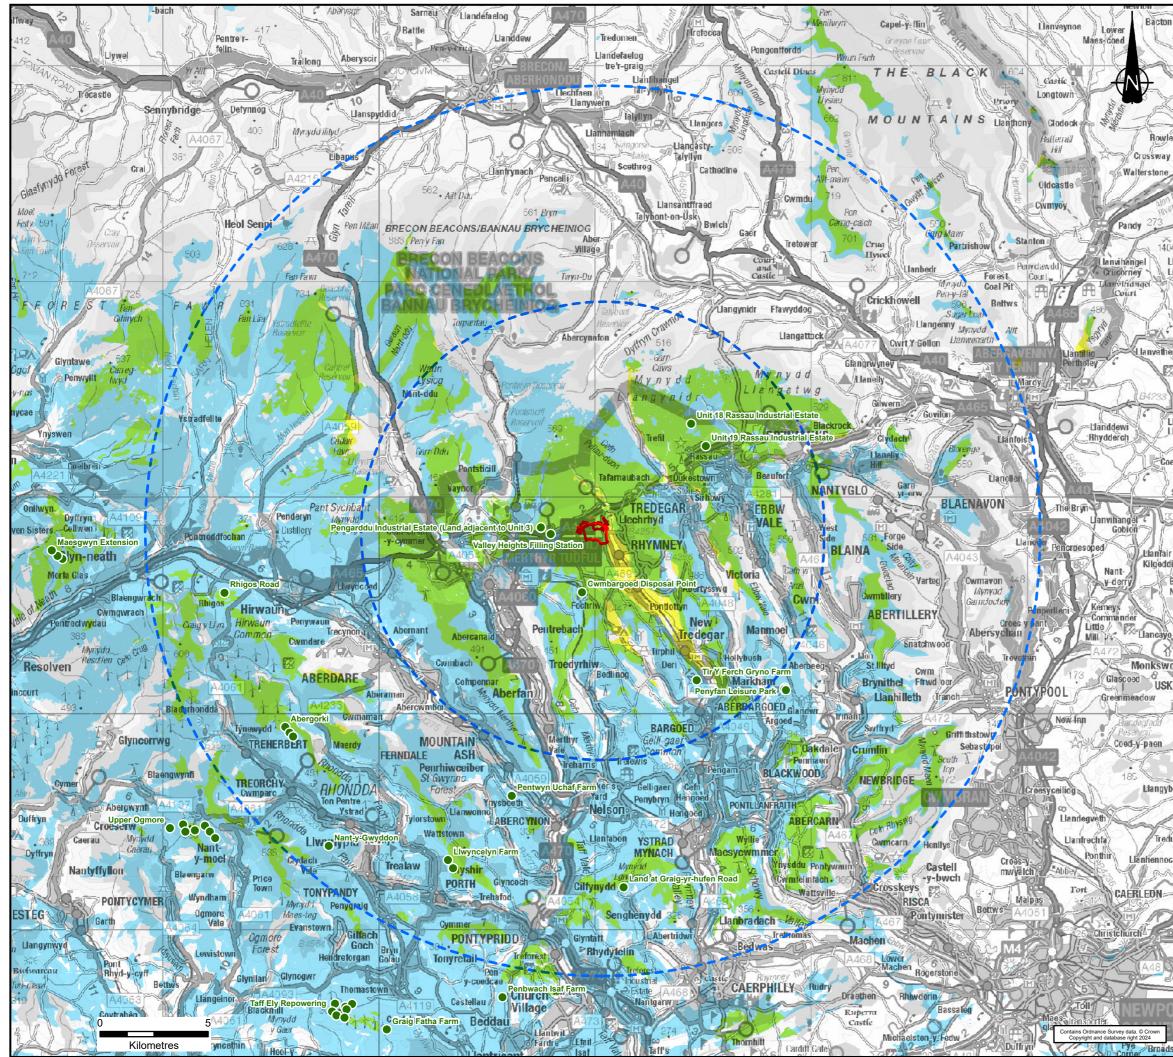

© Copyright Reserved

| _                                                                                                                                                                                |      |            |       |             |       |      |      |
|----------------------------------------------------------------------------------------------------------------------------------------------------------------------------------|------|------------|-------|-------------|-------|------|------|
| K                                                                                                                                                                                | ΞY   |            |       |             |       |      |      |
| Site Boundary                                                                                                                                                                    |      |            |       |             |       |      |      |
| 10 and 20 km Buffer                                                                                                                                                              |      |            |       |             |       |      |      |
| Cumulative Assessment Locations                                                                                                                                                  |      |            |       |             |       |      |      |
| Consented                                                                                                                                                                        |      |            |       |             |       |      |      |
| Area where the turbine blade tips would be theoretically visible                                                                                                                 |      |            |       |             |       |      |      |
| Area where consented windfarms would be theoretically visible                                                                                                                    |      |            |       |             |       |      |      |
| Area where a turbine blade and a consented turbine would be theoretically visible                                                                                                |      |            |       |             |       |      |      |
| ,                                                                                                                                                                                |      |            |       |             |       |      |      |
|                                                                                                                                                                                  |      |            |       |             |       |      |      |
|                                                                                                                                                                                  |      |            |       |             |       |      |      |
|                                                                                                                                                                                  |      |            |       |             |       |      |      |
|                                                                                                                                                                                  |      |            |       |             |       |      |      |
| <u>Notes:</u>                                                                                                                                                                    |      |            |       |             |       |      |      |
| Boundaries are indicative.                                                                                                                                                       |      |            |       |             |       |      |      |
| The turbine locations have been modelled at a height of 150 m (to replicate blade tip height) and between 17 and 150 m (consented turbines). The ZTV runs to an extent of 45 km. |      |            |       |             |       |      |      |
| Environment Agency LiDAR DTM was used to create the model from which the ZTV was produced.                                                                                       |      |            |       |             |       |      |      |
| The ZTV takes into account an eye height of 2 m.                                                                                                                                 |      |            |       |             |       |      |      |
| The ZTV was created using QGIS Software which takes into                                                                                                                         |      |            |       |             |       |      |      |
| account the curvature of the Earth.                                                                                                                                              |      |            |       |             |       |      |      |
|                                                                                                                                                                                  |      |            |       |             |       |      | ī —  |
|                                                                                                                                                                                  |      |            |       |             |       |      |      |
| REVISION                                                                                                                                                                         |      | DETAILS    |       | DATE        | DRAWN | СНКЪ | APPE |
| CLIENT                                                                                                                                                                           |      |            |       |             |       |      |      |
|                                                                                                                                                                                  |      |            |       |             |       |      |      |
| - forever caring -                                                                                                                                                               |      |            |       |             |       |      |      |
| PROJECT                                                                                                                                                                          |      |            |       |             |       |      |      |
| CONVATEC GREEN MANUFACTURING HUB,                                                                                                                                                |      |            |       |             |       |      |      |
| REYMNEY                                                                                                                                                                          |      |            |       |             |       |      |      |
|                                                                                                                                                                                  |      |            |       |             |       |      |      |
| DRAWING TITLE                                                                                                                                                                    |      |            |       |             |       |      |      |
| CUM'SEAT VE ZONE OF THEORETICAL VISIBILITY -                                                                                                                                     |      |            |       |             |       |      |      |
| CONSENTED WINDFARMS                                                                                                                                                              |      |            |       |             |       |      |      |
| DRG N                                                                                                                                                                            |      |            | REV   |             | SUIT. | CODE | -    |
| BR10167/055                                                                                                                                                                      |      |            | P     | 01          |       |      |      |
|                                                                                                                                                                                  | A3   | 1:175,000  | DATE  | 08/03       | 8/202 | 24   |      |
| DRAW                                                                                                                                                                             | GER  | CHECKED BY | APPRO | APPROVED BY |       |      |      |
|                                                                                                                                                                                  |      |            |       |             |       |      |      |
| wardell<br>armstrong                                                                                                                                                             |      |            |       |             |       |      |      |
|                                                                                                                                                                                  | ar 📲 | mstron     | g     |             |       | ģ    | Ş.   |